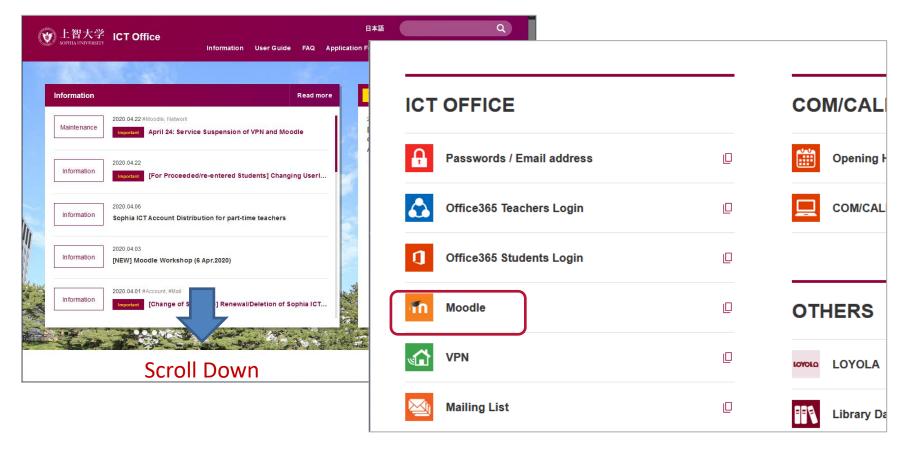

## Log in to Moodle

Access to ICT Office Web site (<a href="https://ccweb.cc.sophia.ac.jp">https://ccweb.cc.sophia.ac.jp</a>) then click the 'Moodle' icon.

<sup>\*</sup>Using Moodle Apps is prohibited. Please access Moodle by Web browser.