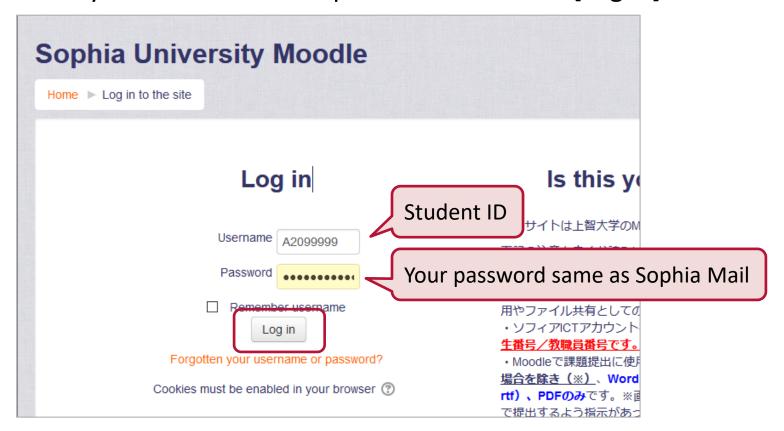

## Log in to Moodle

Enter your Student ID and password then click [Log in].

- The password for the Sophia ICT account is written on the "Sophia ICT Account Notice" that is distributed at the time of admission, and is the same as the Sophiamail.
- All uppercase, lowercase, half-width and full-width characters are distinguished, so make sure when inputting them.