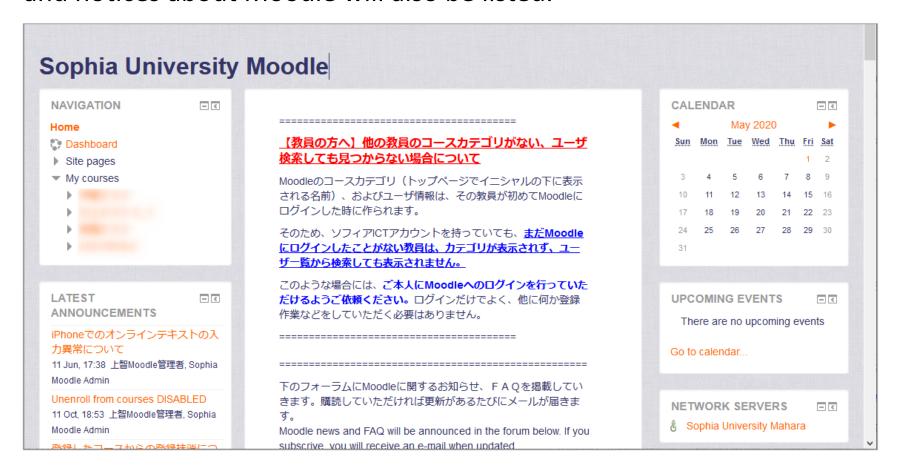

### Log in to Moodle

When you log in, the top page of Moodle will be displayed, and notices about Moodle will also be listed.