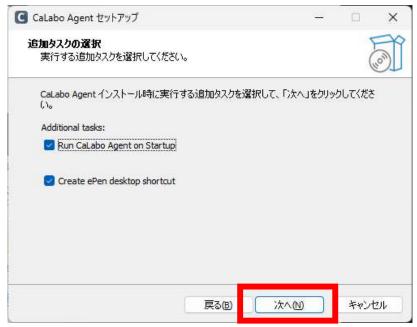

### 7. Click "Next"「次へ」.

Check "Run CaLabo Agent on Startup" to start CaLabo Agent at PC startup.

Check "Create ePen desktop shortcut" to place an ePen shortcut on your desktop.

XePen is a drawing software. €

Please refer to the last page for how to use it..