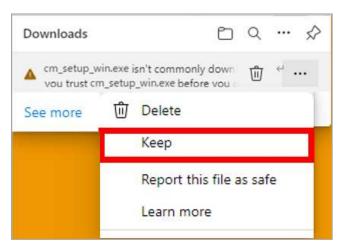

① Click on "..." Other Actions in the upper right corner of the screen.

② Click "Keep"「保存」.

③ When the confirmation screen is displayed, click "Show more"「詳細表示」.

④ Click "Keep anyway" 「保持する」 to save the CaLaboMX installer and proceed to step 7.