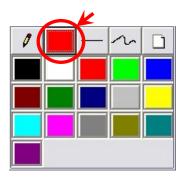

## **Change color**

Click [Change color] button and a color palette will appear, so you can select the color for drawing.