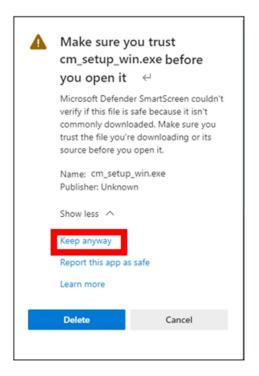

%If you are blocked with a message such as " $\sim$  isn't commomnly downloaded," during downloading, please follow the steps ① to ④ below. If nothing is displayed and the download is successful, please go directly to step 2.

① Click on "..." Other Actions in the upper right corner of the screen.

② Click "Keep"「保存」.

③ When the confirmation screen is displayed, click "Show more"「詳細表示」.

④ Click "Keep anyway" 「保持する」 to save the CaLaboMX installer and proceed to step 7.