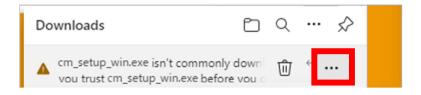

%If you are blocked with a message such as " $\sim$  isn't commomnly downloaded," during downloading, please follow the steps ① to ④ below. If nothing is displayed and the download is successful, please go directly to step 2.

① Click on "..." Other Actions in the upper right corner of the screen.

② Click "Keep"「保存」.

③ When the confirmation screen is displayed, click "Show more"「詳細表示」.

④ Click "Keep anyway" 「保持する」 to save the CaLaboMX installer and proceed to step 7.