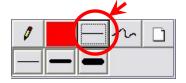

## Change drawing tool

Click [Change drawing tool] button and the drawing tool palette will appear, so you can select the type of drawing.

(Freehand, Line, Rectangle, Fill-in Rectangle, Circle/Oval, Fill-in Circle/Oval, Text Input, Eraser)