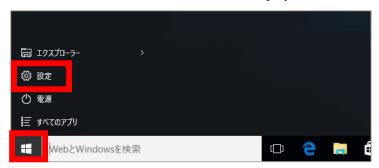

#### <For Windows 10>

1. Click the Start button in the lower left corner of the screen to display the Start menu, then click "Settings".

2. Click "Apps" on the settings screen

3. Check if "CaLabo Agent" is installed from the application list