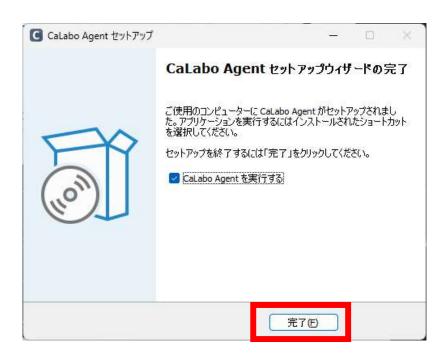

### 9. Click "Finish"「完了」.

(If "Run CaLabo Agent" is checked, CaLabo Agent will be started when "Finish" is clicked.)