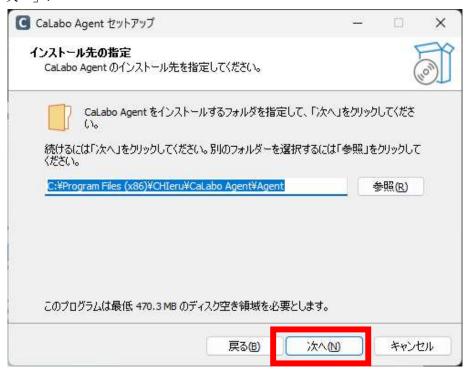

### 7. Click "Next"「次へ」.

Check "Run CaLabo Agent on Startup" to start CaLabo Agent at PC startup.

Check "Create ePen desktop shortcut" to place an ePen shortcut on your desktop.

XePen is a drawing software. €