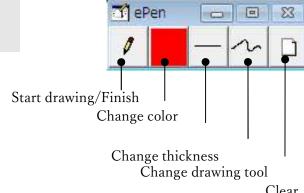

#### How to use ePen

If a window of other application software overlaps the drawn markings, the markings in the overlapped area will be erased.

# Start drawing / Finish

Click [ePen] button to turn it ON and switch to drawing mode. The mouse cursor will change to a pen and you will be able to draw.

Click again to turn OFF the button, and the mouse cursor will return to its original shape, and you will be able to click and perform other operations.

## **Change color**

Click [Change color] button and a color palette will appear, so you can select the color for drawing.

# **Change thickness**

Click [Change thickness] button and the line type palette will appear, so you can select the thickness of the pen.

## Change drawing tool

Click [Change drawing tool] button and the drawing tool palette will appear, so you can select the type of drawing.

(Freehand, Line, Rectangle, Fill-in Rectangle, Circle/Oval, Fill-in Circle/Oval, Text Input, Eraser)

### Clear

Click [Clear] button and all drawing will be cleared.