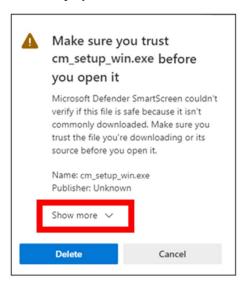

① Click on "..." Other Actions in the upper right corner of the screen.

② Click "Keep"「保存」.

③ When the confirmation screen is displayed, click "Show more"「詳細表示」.

④ Click "Keep anyway" 「保持する」 to save the CaLaboMX installer and proceed to step 7.