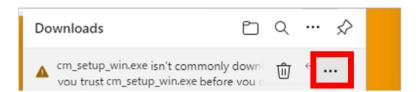

%If you are blocked with a message such as " $\sim$  isn't commomnly downloaded," during downloading, please follow the steps ① to ④ below. If nothing is displayed and the download is successful, please go directly to step 2.

① Click on "..." Other Actions in the upper right corner of the screen.

② Click "Keep"「保存」.

③ When the confirmation screen is displayed, click "Show more"「詳細表示」.

④ Click "Keep anyway" 「保持する」 to save the CaLaboMX installer and proceed to step 7.