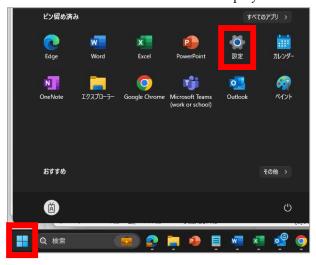

#### <For Windows 11>

1. Click the Start button in the lower left corner of the screen to display the Start menu, then click "Settings".

2. Click "Apps"「アプリ」 on the settings screen.

\*If the menu on the left side is not displayed, click the " = " button to display the menu.