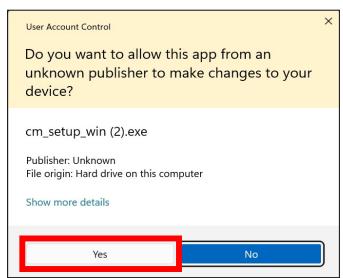

※User Account Control "Do you want to allow apps from this unknown publisher to make changes to your device?" 「この不明な発行元からのアプリがデバイスに変更を加えることを許可しますか?」screen appears, click "Yes"「はい」. (If you do not see the screen, skip this step.)