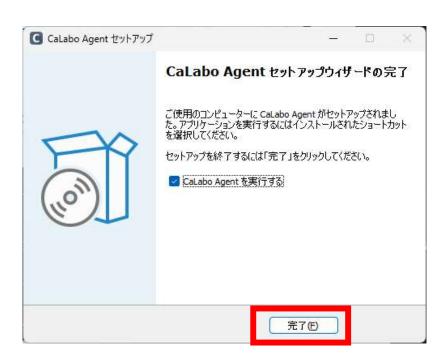

### 9. Click "Finish"「完了」.

(If "Run CaLabo Agent" is checked, CaLabo Agent will be started when "Finish" is clicked.)

### 10. Click "Finish"「完了」.

(If "Run CaLabo Agent" is checked, CaLabo Agent will be started when "Finish" is clicked.)