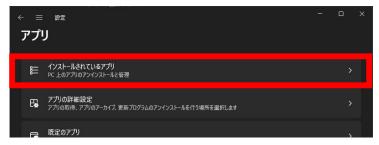

2. Click on "Apps & Features"「インストールされているアプリ」.

3. Check if "CaLabo Agent" is installed from the list of installed applications