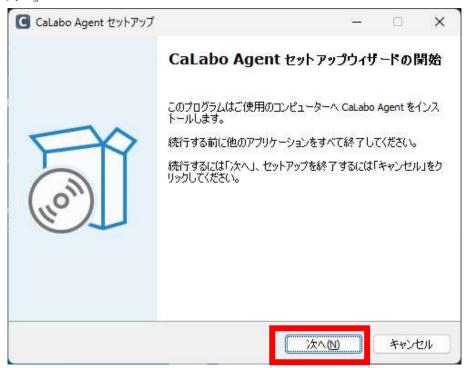

### 7. Click "Next"「次へ」.

Check "Run CaLabo Agent on Startup" to start CaLabo Agent at PC startup.

Check "Create ePen desktop shortcut" to place an ePen shortcut on your desktop.

XePen is a drawing software. €