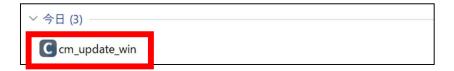

② Click "Keep"「保存」.

③ When the confirmation screen is displayed, click "Show more"「詳細表示」.

④ Click "Keep anyway" 「保持する」 to save the CaLaboMX installer and proceed to step 7.

- 3. Open the download folder.
- 4. Double-click "cm\_update\_win.exe"。