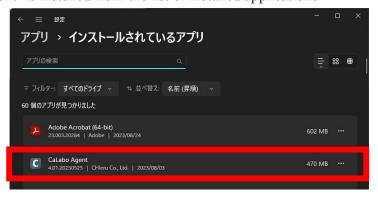

2. Click on "Apps & Features"「インストールされているアプリ」.

3. Check if "CaLabo Agent" is installed from the list of installed applications