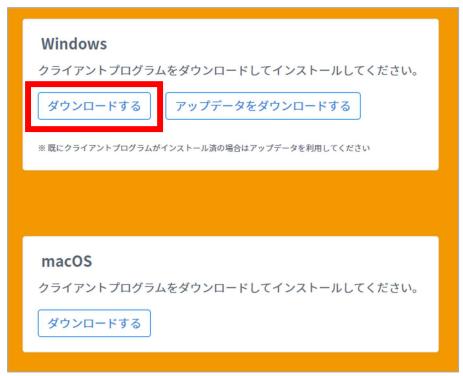

#### ■Installation Procedure

If you are installing "CaLabo Agent" for the first time, please follow this procedure.

- 1. Start Google Chrome and go to "https://mx-sophia.chieru.net/downloadAgent".
- 2. Click "Download" 「ダウンロードする」 under Windows.