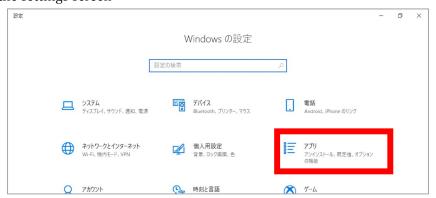

#### <For Windows 10>

1. Click the Start button in the lower left corner of the screen to display the Start menu, then click "Settings".

2. Click "Apps" on the settings screen

3. Check if "CaLabo Agent" is installed from the application list