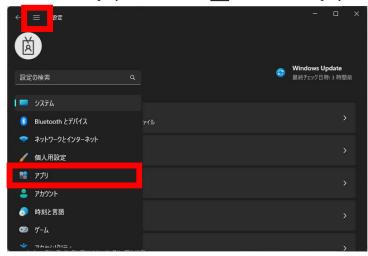

#### <For Windows 11>

1. Click the Start button in the lower left corner of the screen to display the Start menu, then click "Settings".

2. Click "Apps"「アプリ」 on the settings screen.

\*If the menu on the left side is not displayed, click the " = " button to display the menu.

2. Click on "Apps & Features"「インストールされているアプリ」.

3. Check if "CaLabo Agent" is installed from the list of installed applications