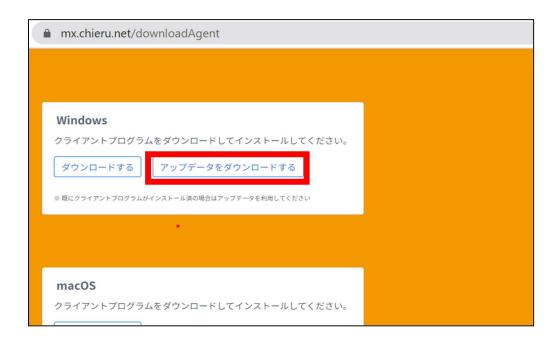

#### ■Installation Procedure

If you are installing "CaLabo Agent" for the first time, please follow this procedure.

- 1. Start Google Chrome and go to "https://mx-sophia.chieru.net/downloadAgent".
- 2. Click "Download" 「ダウンロードする」 under Windows.