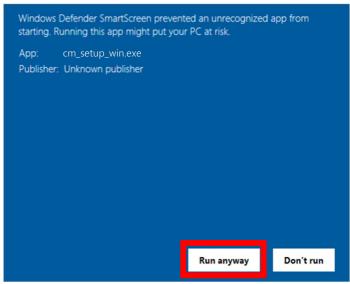

- 2. Open the download folder.
- 3. Double-click "cm\_setup\_win.exe".

4. If the following screen appears, click "More Info"「詳細情報」. (If no screen appears, skip this step.)

5. Then click "Run anyway"「実行」. (If you do not see the screen, skip this step.)