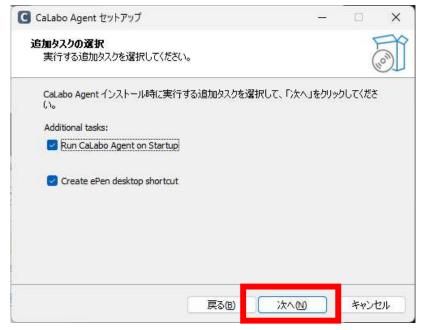

### 7. Click "Next"「次へ」.

Check "Run CaLabo Agent on Startup" to start CaLabo Agent at PC startup.

Check "Create ePen desktop shortcut" to place an ePen shortcut on your desktop.

XePen is a drawing software. €