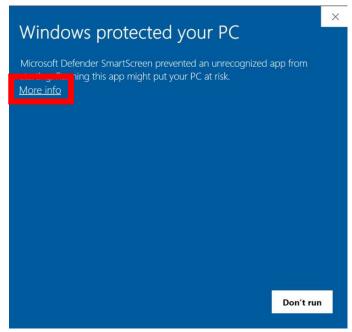

- 2. Open the download folder.
- 3. Double-click "cm\_setup\_win.exe".

4. If the following screen appears, click "More Info"「詳細情報」. (If no screen appears, skip this step.)

5. Then click "Run anyway"「実行」. (If you do not see the screen, skip this step.)