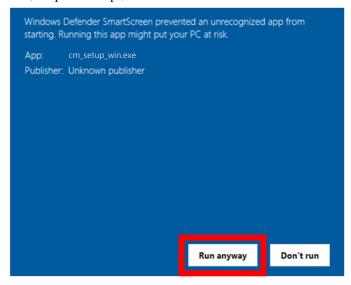

- 2. Open the download folder.
- 3. Double-click "cm\_setup\_win.exe".

4. If the following screen appears, click "More Info"「詳細情報」. (If no screen appears, skip this step.)

5. Then click "Run anyway"「実行」. (If you do not see the screen, skip this step.)