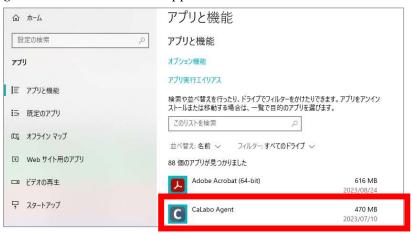

#### <For Windows 10>

1. Click the Start button in the lower left corner of the screen to display the Start menu, then click "Settings".

2. Click "Apps" on the settings screen

3. Check if "CaLabo Agent" is installed from the application list

2. Click on "Apps & Features"「インストールされているアプリ」.

3. Check if "CaLabo Agent" is installed from the list of installed applications