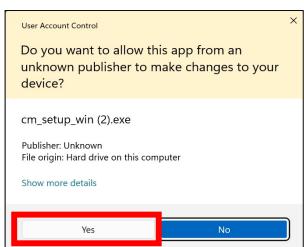

※User Account Control "Do you want to allow apps from this unknown publisher to make changes to your device?" 「この不明な発行元からのアプリがデバイスに変更を加えることを許可しますか?」screen appears, click "Yes"「はい」. (If you do not see the screen, skip this step.)