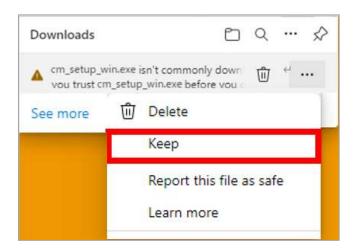

① Click on "..." Other Actions in the upper right corner of the screen.

② Click "Keep"「保存」.

③ When the confirmation screen is displayed, click "Show more"「詳細表示」.

④ Click "Keep anyway" 「保持する」 to save the CaLaboMX installer and proceed to step 7.