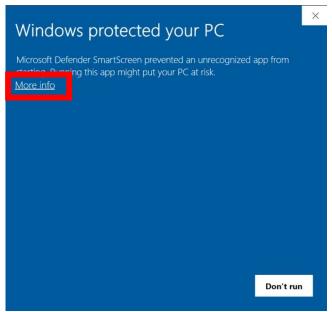

- 2. Open the download folder.
- 3. Double-click "cm\_setup\_win.exe".

4. If the following screen appears, click "More Info"「詳細情報」. (If no screen appears, skip this step.)

5. Then click "Run anyway"「実行」. (If you do not see the screen, skip this step.)