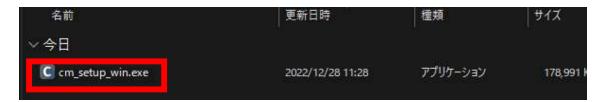

- 2. Open the download folder.
- 3. Double-click "cm\_setup\_win.exe".

4. If the following screen appears, click "More Info"「詳細情報」. (If no screen appears, skip this step.)

5. Then click "Run anyway"「実行」. (If you do not see the screen, skip this step.)