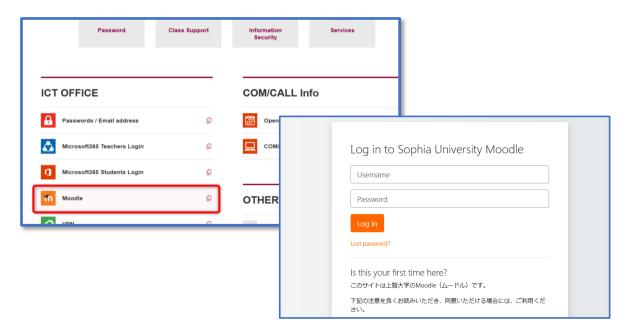

# 4. Log in to Moodle

A) Log in to Moodle from the ICT Office website.

You need 'student ID', <u>NOT your email address</u>, and the password for Sophia ICT account to log in.

B) Try to enroll the test course on Moodle which is created by the ICT Office. Click '情報システム室(ICT Office)' at the bottom of the page, click 'public', then click '情報システム室(ICT Office) Moodle Trial Course'.