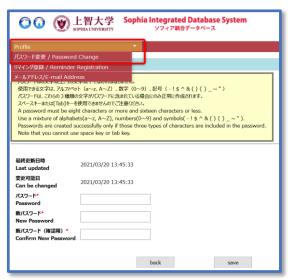

C) After logging in, change your password and remember or write down your new password.

<u>Loyola password</u> is different from <u>the one for Sophia ICT Account</u>. You have changed the password for Sophia ICT Account here.

D) Next, register a password reminder.By doing so, you will be able to reissue the password yourself.