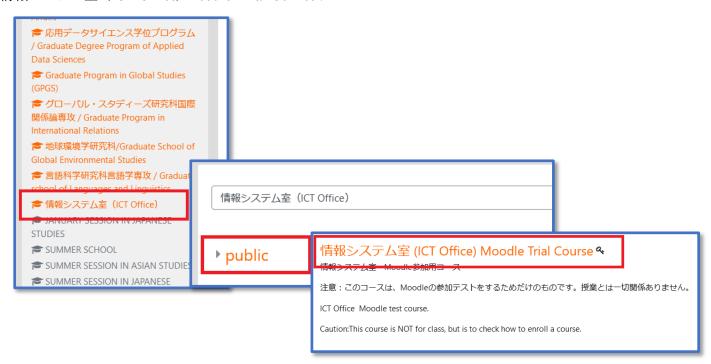

# 4. Log in to Moodle

A) Log in to Moodle from the ICT Office website.

You need 'student ID', <u>NOT your email address</u>, and the password for Sophia ICT account to log in.

B) Try to enroll the test course on Moodle which is created by the ICT Office. Click '情報システム室(ICT Office)' at the bottom of the page, click 'public', then click '情報システム室(ICT Office) Moodle Trial Course'.