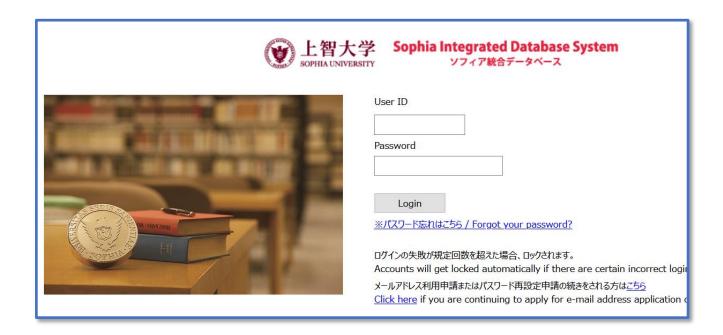

## 2. Change the password for Sophia ICT Account and register a password riminder.

A) Check your pre-set password on the 'Sophia ICT Account Notice'.

B) Access the page 'Password Change / E-mail Address' (<a href="https://idb.sophia.ac.jp/">https://idb.sophia.ac.jp/</a> Sophia Integrated Database System) then log in with your student ID and pre-set password.

C) After logging in, change your password and remember or write down your new password.

<u>Loyola password</u> is different from <u>the one for Sophia ICT Account</u>. You have changed the password for Sophia ICT Account here.