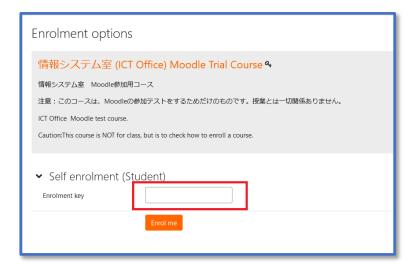

C) This is the self-enrollment screen.Enter 'moodle' in lowercase to the 'Enrolment key'

D) When self-enrolment is completed, you will see a PDF 'Sophia Moodle selfcheck'.Open the file and read it carefully.Now you can use Moodle.