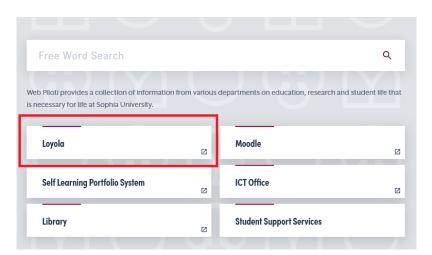

## Check your ID/password and log in to Loyola

A) Write your student ID in the column below:

B) Log in to Loyola from Sophia University Web Piloti or ICT Office website.

You need your Student ID and Loyola password to log in.

<u>Loyola password</u> is different from the one for Sophia ICT Account.