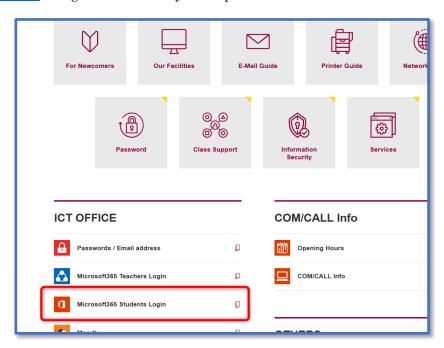

### 3. Log in to Sophia Mail / Send a message

A) Write your Microsoft365 Username on the 'Sophia ICT Account Notice' in the column below:

B) Log in to Sophia Mail from the ICT Office website.

You need <u>Microsoft365 Username</u> and <u>the password for Sophia ICT</u>
<u>Account</u> to log in. Do not use your Sophia mail address as user ID.

# 4. Log in to Moodle

A) Log in to Moodle from the ICT Office website.

You need 'student ID', <u>NOT your email address</u>, and the password for Sophia ICT account to log in.

B) Try to enroll the test course on Moodle which is created by the ICT Office. Click '情報システム室(ICT Office)' at the bottom of the page, click 'public', then click '情報システム室(ICT Office) Moodle Trial Course'.