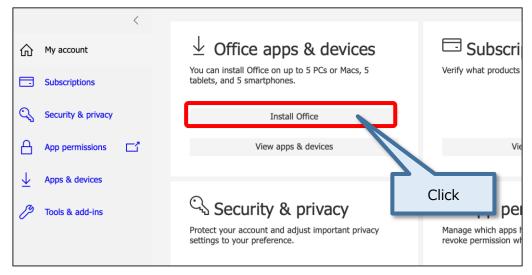

(3) Click [Install and more], then click [Install Microsoft 365 apps].

|   |   | Install and more                                                                                                  |
|---|---|-------------------------------------------------------------------------------------------------------------------|
| 2 | ⊥ | Install Microsoft 365 apps<br>Install Word, Excel, PowerPoint, and more.                                          |
|   | ₿ | Explore your Apps<br>Access your favorite apps and do more on<br>the web.                                         |
|   | _ | Install the Microsoft 365 mobile<br>app<br>Take your productivity on the go with our<br>free iOS and Android app. |
|   |   |                                                                                                                   |

(4) Click [Install Office].

(5) [OfficeSetup.exe] will be downloaded.

Run the file and follow the instructions to install.

**IMPORTANT** : Please do not perform the procedure above by more than one person. (Down load size is so large, so it may cause of the trouble of the campus-network.) During installation, your PC must be connected to the Internet.