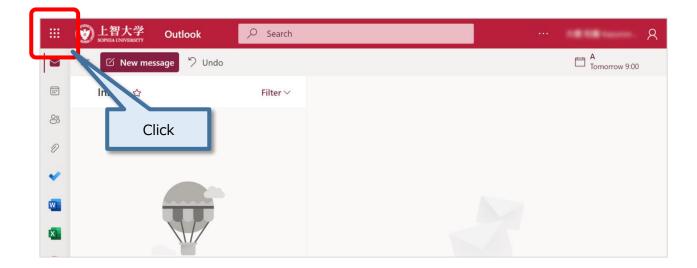

### 2-2 Install Office

(1) Click [ ] .

(2) Click [Microsoft 365].

|       | <b>愛上</b> 智   | 1大学<br>INIVERSITY | Outlook    | Q 検索        |       |                                            |     |
|-------|---------------|-------------------|------------|-------------|-------|--------------------------------------------|-----|
| ۸ م   | /icrosoft 365 | 5 アプリを検           | 家する        |             |       |                                            |     |
|       |               | 0                 |            | w           | x     | 括処理 🔓 移動先 ∨ 🖌 返信 ≪ 全員に返信 → 転送 ∨ 👂 クイック操作 - | y 0 |
| Micro | osoft 365     | Outlook           | OneDrive   | Word        | Excel |                                            |     |
|       | 2             |                   | 5          | <b>L</b> ji | s     |                                            |     |
| Pow   | /erPoint      | OneNote           | SharePoint | Teams       | Sway  |                                            |     |
| C     | 3             | B                 | Click      |             |       |                                            |     |
| F     | orms न        | その他のア             |            |             |       | セージはありません                                  |     |
|       |               |                   |            |             |       |                                            |     |