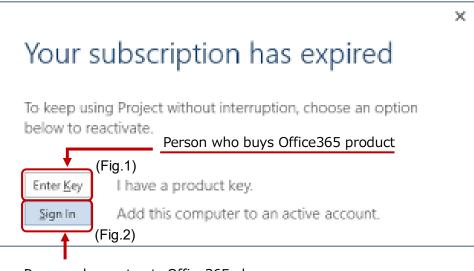

#### 3. For Graduates / Retirees

When you graduate or retire, you will not be able to use office any more, and the screen below is displayed. If you would like to continue to use Office, you have two options.

- Buy Office product personally
- Contract Office365 plan by yourself

When you buy Office personally, enter the product key which is included in the product (Fig.1).

When you contract Office365 plan, please sign in with the issued user name and password (Fig.2), then you will be able to use Office continuously.

Person who contracts Office365 plan