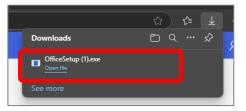

(3) Click [Install Office].

(4) [OfficeSetup.exe] will be downloaded.

Run the file and follow the instructions to install.

**IMPORTANT** : Please do not perform the procedure above by more than one person. (The download size is so large, that it may cause trouble for the campus network.) During installation, your PC must be connected to the Internet.