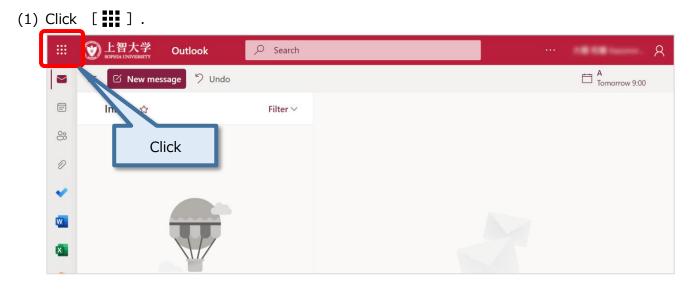

#### 2. Installing Software

- 2-1 Sign in to Microsoft365
  - (1) Open a browser. Enter the sign-in URL into the address bar.

URL for Faculty : <u>https://outlook.office365.com/owa/sophiamail.sophia.ac.jp</u> URL for Students : <u>https://outlook.office365.com/owa/eagle.sophia.ac.jp</u>

(2) Enter your 'Login ID for system on campus' and 'password' for Sophia ICT Account, then click [Login].

\*If you have logged in to Loyola, Moodle, etc. first and access Sophia Mail without closing your browser, the Sophia Mail will open immediately without logging in.