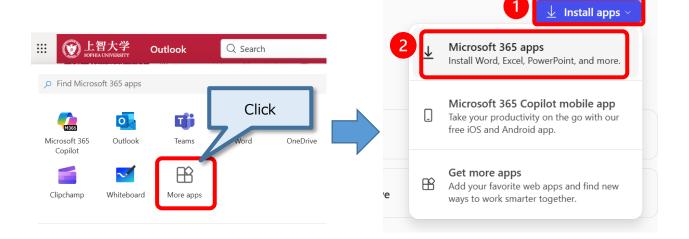

#### 2-2 Install Office

(2) If there is [Microsoft 365] in the menu : Click [Microsoft 365].Click [Install and more], then click [Install Microsoft 365 apps].

If there is no [Microsoft 365] in the menu : Click [More apps]. Click [Install apps], then click [Microsoft 365 apps].

(3) Click [Install Office].

(4) [OfficeSetup.exe] will be downloaded.

Run the file and follow the instructions to install.

**IMPORTANT** : Please do not perform the procedure above by more than one person. (The download size is so large, that it may cause trouble for the campus network.) During installation, your PC must be connected to the Internet.