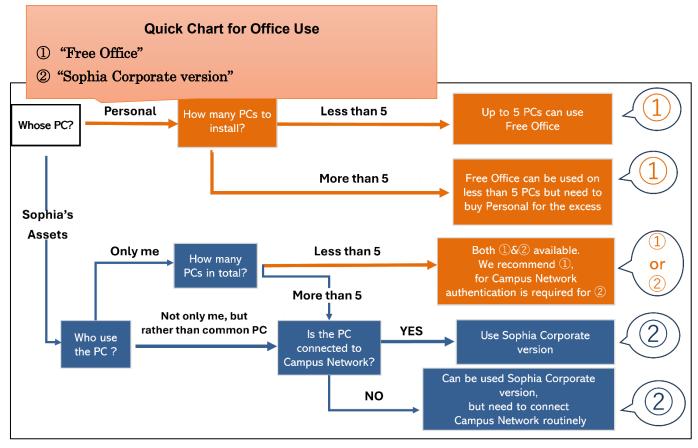

#### 1-1 Who Can Use Free Office?

Students and faculty members of Sophia University can download 'Free Office' from the Microsoft website.

- > Users must be students or faculty members of Sophia University who have a SophiaMail account.
- The software will become unavailable immediately upon graduation, withdrawal, or retirement (excluding emeritus professors).
- > The software can be installed on up to 5 PCs.
- 1-2 Which One Should I Install?
  - -Use Outside Campus (Home, etc.) Please install Free Office.
  - -Use on Campus (Laboratory, Office, etc.)\*Only for faculty and staff

As a rule, please install the corporate version of Office, not the free version.

If installing the Free Office, it will consume one license for the person who installed it, and it will no longer be usable if that person leaves the university (re-authentication will be required).