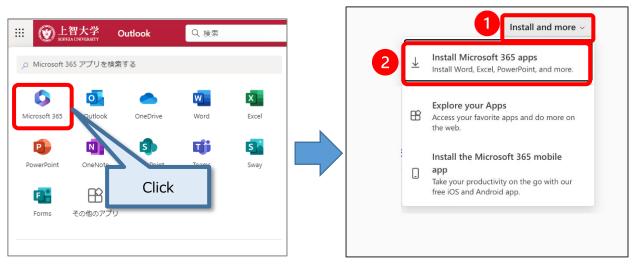

#### 2-2 Install Office

(2) If there is [Microsoft 365] in the menu : Click [Microsoft 365].Click [Install and more], then click [Install Microsoft 365 apps].

If there is no [Microsoft 365] in the menu : Click [More apps]. Click [Install apps], then click [Microsoft 365 apps].

(3) Click [Install Office].

(4) [OfficeSetup.exe] will be downloaded.

Run the file and follow the instructions to install.

**IMPORTANT** : Please do not perform the procedure above by more than one person. (The download size is so large, that it may cause trouble for the campus network.) During installation, your PC must be connected to the Internet.