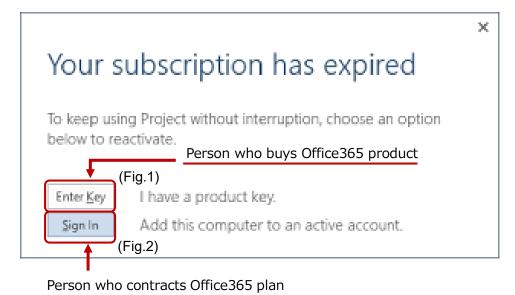

#### 3. For Graduates / Retirees

When you graduate or retire, you will not be able to use Office anymore, and the screen below is displayed. If you would like to continue to use Office, you have two options.

- Buy Office products personally
- Contract Office365 plan by yourself

When you buy Office personally, enter the product key which is included in the product (Fig.1).

When you contract the Office365 plan, please sign in with the issued username and password (Fig.2), then you will be able to use Office continuously.