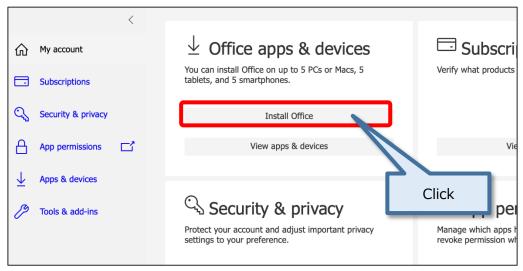

(3) Click [Install Office].

(4) [OfficeSetup.exe] will be downloaded.

Run the file and follow the instructions to install.

**IMPORTANT** : Please do not perform the procedure above by more than one person. (The download size is so large, that it may cause trouble for the campus network.) During installation, your PC must be connected to the Internet.